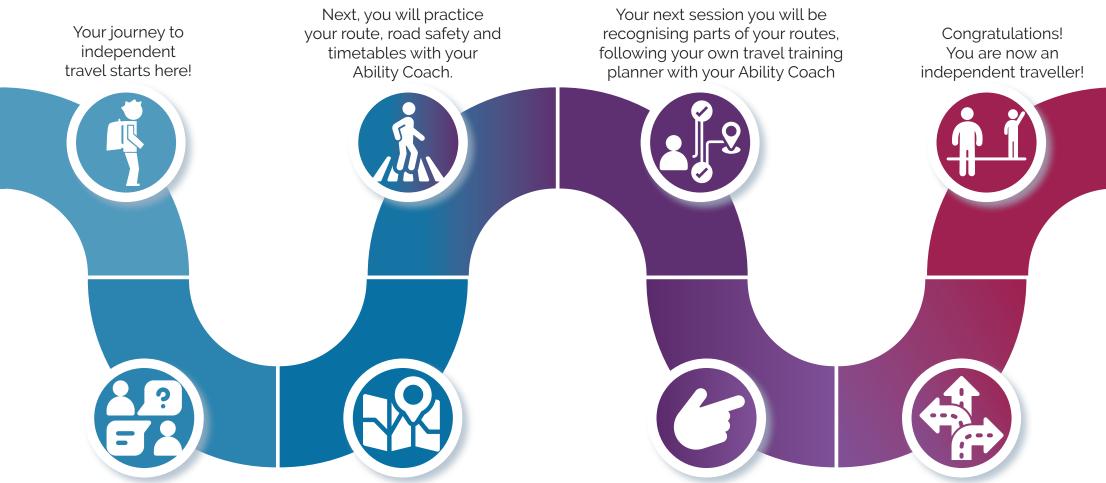

#### We will support you through each step towards your individual travel goals.

Your first step will be talking to one of our Ability Coaches about your journey, what travelling experience you have and arranging an appointment to meet up.

Your Ability Coach will talk through and plan the best route for you to reach your destinations. Talk about safety when travelling on public transport, walking or cycling. You will continue to practice your route, building your confidence, knowledge of the route and will be leading your Ability Coach through the route! Finally, you will be practicing your alternative routes, problem solving, be confident in using your phone and your travel training planner.